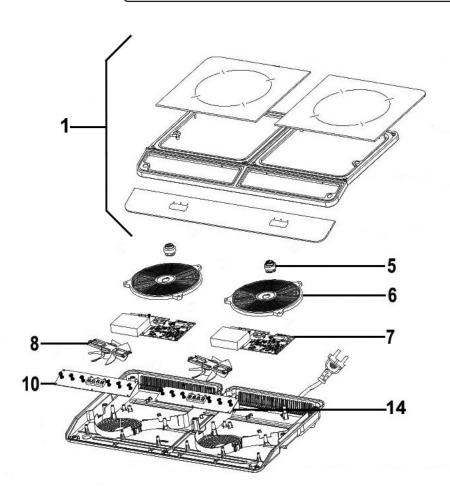

## Parts Information: Baridi Portable Induction Hob: Two Zone, 2800W, 13A Plug, 10 Power **Settings, Timer Function, Child** Lock, Black **Model No: DH146**

| Item | Part No. | Description        |
|------|----------|--------------------|
| 1    | DH10355  | Hob Glass Assembly |
| 5    | DH10358  | Sensor             |
| 6    | DH10359  | Coil               |
| 7    | DH10360  | Main PCB           |

| Item | Part No. | Description     |
|------|----------|-----------------|
| 8    | DH10361  | Fan             |
| 10   | DH10362  | Control PCB L/H |
| 14   | DH10525  | Control PCB R/H |

NOTE: It is our policy to continually improve products and as such we reserve the right to alter data, specifications and component parts without prior notice. There may be alternative versions of this product, please contact us should you require this information.